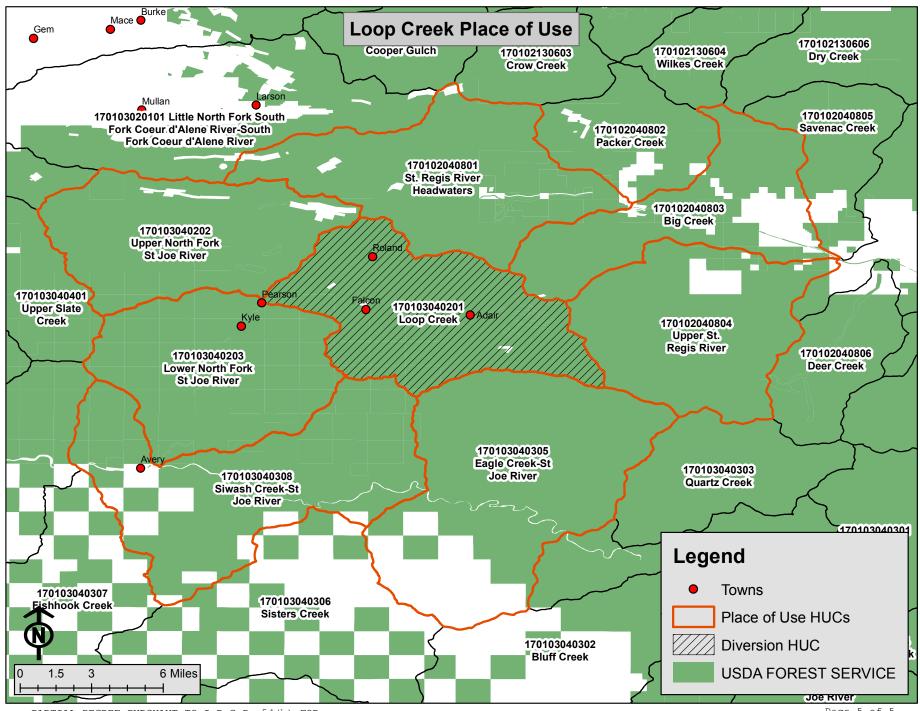

| II                            | 1 THE DISTRICT COURT OF THE FIFTH JUDI<br>STATE OF IDAHO, IN AND FOR THE COUN                                                                                                                                                            |                                                                                             |                                                                                                                                                                                                      |  |  |  |
|-------------------------------|------------------------------------------------------------------------------------------------------------------------------------------------------------------------------------------------------------------------------------------|---------------------------------------------------------------------------------------------|------------------------------------------------------------------------------------------------------------------------------------------------------------------------------------------------------|--|--|--|
| In Re CSRBA<br>Case No. 49576 | ) PARTIAL DECRE<br>) FOR FEDERAL R<br>)<br>) WATER RIGHT N                                                                                                                                                                               |                                                                                             | P. 54(b)                                                                                                                                                                                             |  |  |  |
| NAME AND ADDRESS:             | UNITED STATES OF AMERICA ACTING THRO<br>USDA FOREST SERVICE<br>550 W FORT ST MSC 033<br>BOISE ID 83724                                                                                                                                   | UGH                                                                                         |                                                                                                                                                                                                      |  |  |  |
| SOURCE:                       | See Attachment 1, Column A TRIBUTARY                                                                                                                                                                                                     | : See Attachment 1,                                                                         | Column B                                                                                                                                                                                             |  |  |  |
|                               | Sources are located on National subwatershed (HUC12 170103040201).                                                                                                                                                                       | l Forest System                                                                             | Land in the Loop Creek                                                                                                                                                                               |  |  |  |
| QUANTITY:                     | 1.000 CFS<br>39.60 AFY                                                                                                                                                                                                                   |                                                                                             |                                                                                                                                                                                                      |  |  |  |
|                               | with a diversion rate never to exce<br>percent of the rate of flow then                                                                                                                                                                  | eed the lesser of 1<br>n available at eac<br>ve (25) percent at t                           | ted to up to 39.600 acre feet per year,<br>lesser of 1.00 CFS or twenty-five (25)<br>able at each point of diversion and,<br>percent at the furthest downstream point<br>1-07963A through 91-07994D. |  |  |  |
|                               | See Attachment 2.                                                                                                                                                                                                                        |                                                                                             |                                                                                                                                                                                                      |  |  |  |
|                               | Right Nos. 91-07968A, 91-07968B, 91<br>combined annual diversion volume of                                                                                                                                                               |                                                                                             | 068D are limited to a total                                                                                                                                                                          |  |  |  |
| PRIORITY DATE:                | 11/13/1945                                                                                                                                                                                                                               |                                                                                             |                                                                                                                                                                                                      |  |  |  |
| POINT OF DIVERSION:           | See Attachment 1, Columns C through G                                                                                                                                                                                                    |                                                                                             |                                                                                                                                                                                                      |  |  |  |
| PURPOSE AND PERIOD OF USE:    | PURPOSE OF USE<br>ADMINISTRATIVE                                                                                                                                                                                                         | <u>PERIOD OF USE</u><br>01/01 - 12/31                                                       |                                                                                                                                                                                                      |  |  |  |
|                               | Administrative use is for National Forest Administration.                                                                                                                                                                                |                                                                                             |                                                                                                                                                                                                      |  |  |  |
|                               | The purpose of use includes, road<br>vegetation establishment, maintainin<br>purposes, and any other similar inci<br>the purposes of the Organic Administ                                                                                | g riding and pack st<br>dental administrativ                                                | cock used for administrative                                                                                                                                                                         |  |  |  |
| PLACE OF USE:                 | National Forest System Land in the Lo<br>Fork St Joe River subwatershed (HUC<br>subwatershed (HUC12 170103040203),<br>170103040308), Eagle Creek-St Joe Riv<br>Saint Regis River subwatershed (H<br>subwatershed (HUC12 170102040703), a | 12 170103040202), Lo<br>Siwash Creek-St Jo<br>ver subwatershed (HUC<br>HUC12 170102040701), | wer North Fork St Joe River<br>e River subwatershed (HUC12<br>212 170103040305), Headwaters<br>, Upper Saint Regis River                                                                             |  |  |  |
|                               | See Attachment 3.                                                                                                                                                                                                                        |                                                                                             |                                                                                                                                                                                                      |  |  |  |